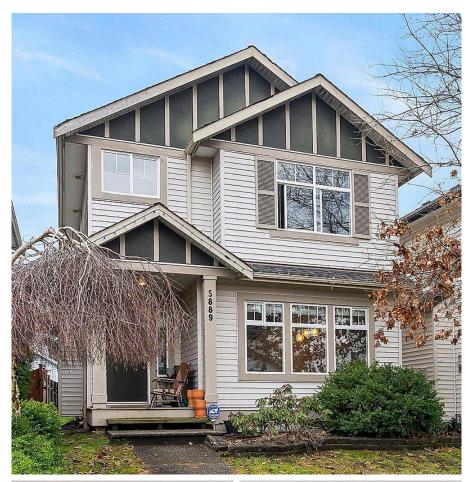

## 5889 148a Street, Surrey

\$1,499,800

Built by Morningstar and situated in the heart of Sullivan Station, this amazing well-kept 4 Bedroom, 4 Bath, 2300+sft family home has tons to offer for the growing family. The main floor has a fully functional layout with an open concept kitchen complete with pantry and a center island. Through the back, we have the mudroom w/ laundry for your dirty clothes as you come home, and a powder room for convenience. Upstairs has 3 large bedrooms and a massive walk-in closet in the Master, as well as a large soaker in the ensuite. Downstairs is a large 1 bedroom self-contained mortgage helper with separate laundry. A short walk to Goldstone Park. Cambridge Elementary and Sullivan Secondary school catchments. Showings by Appointment.