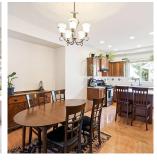

## 5889 148a Street, Surrey

\$1,499,800

Built by Morningstar and situated in the heart of Sullivan Station, this amazing well-kept 4 Bedroom, 4 Bath, 2300+sft family home has tons to offer for the growing family. The main floor has a fully functional layout with an open concept kitchen complete with pantry and a center island. Through the back, we have the mudroom w/ laundry for your dirty clothes as you come home, and a powder room for convenience. Upstairs has 3 large bedrooms and a massive walk-in closet in the Master, as well as a large soaker in the ensuite. Downstairs is a large 1 bedroom self-contained mortgage helper with separate laundry. A short walk to Goldstone Park. Cambridge Elementary and Sullivan Secondary school catchments. Showings by Appointment.