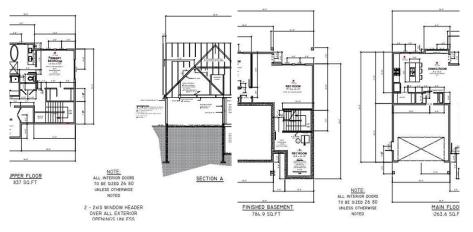

## 37 4217 Old Clayburn Road, Abbotsford

\$1,399,999

Welcome to Sunset Ridge! Located in the heart of East Abbotsford in one of the most desired neighborhoods. Titan Key Developments has an amazing reputation for high-quality built homes. This beautiful modern home is the perfect for a new family with a walkout basement with all the bells and whistles. Modern Craftsman & Modern Prairie Style architecture with beautiful color schemes. The kitchens will feature large islands, quartz countertops, solid wood cabinetry with under cabinet lighting. The home will be incredibly efficient with a tankless water heater & digital thermostats. Walking distance to all levels of schools. The projected move-in date for will be end of June 2022. Don't wait be apart of this wonderful gated community!

## **KEY INFORMATION**

MLS® R2675893

Residential Detached

Abbotsford East

- 3 Bedrooms
- 4 Bathrooms
- 2,885 SF
- 3,233 SF Lot