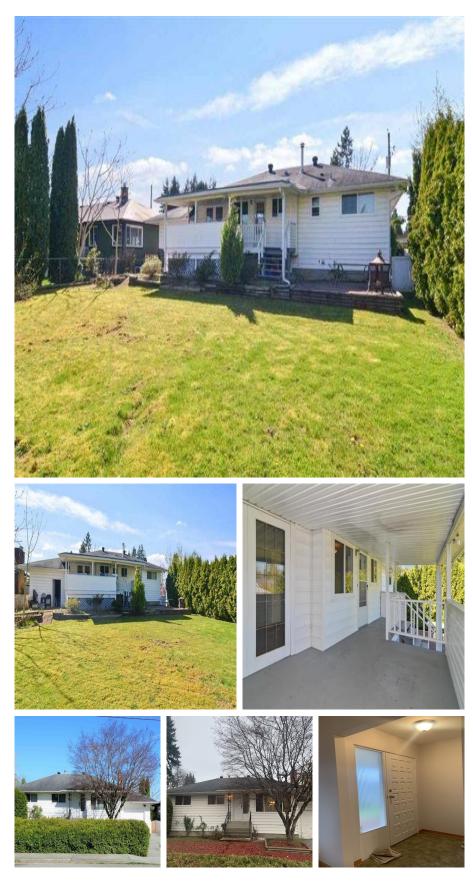

## 12116 220 Street, Maple Ridge

\$1,399,000

Investor/Developer Alert. Rezone to RT-1 and create a duplex lot as lot qualifies for duplex, would require rezoning (Check with City). Walk to shopping, schools and West Coast Express. Three bedrooms on the main with laminate floors in the main living area. Spacious kitchen with an eating area and oak cupboards. The livingroom has a valor gas fireplace and all the windows have been upgraded. Book your private showings today! GREAT HOLD PROPERTY!

## **KEY INFORMATION**

MLS® R2675981 Residential Detached West Central 5 Bedrooms 2 Bathrooms 2,343 SF 8,364 SF Lot

## FEATURES

Year Built: 1959 Listed By: Royal LePage West Real Estate Services