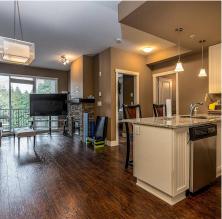

## 209 3192 Gladwin Road, Abbotsford

\$449,900

The Brooklyn is a great place to call home! Check out unit 209 featuring 1 bed, 1 bath, in-suite laundry, a beautifully designed open concept living area, granite countertops & stainless steel appliances, 9' ceilings and a balcony! Perfect for professionals, those looking to downsize, retirees or INVESTORS as rentals are allowed! Comes with secured underground parking for 1 + a storage locker... there's also a beautiful amenities room for the residents to enjoy. The best part about the Brooklyn is the location! You're only a 4 min walk to Central Park Village where you'll some amazing vendors. You have a medial center, Pharmasave, a dentist and plenty of dining options (sushi, coras, afterthoughts, trading post). Pets are also allowed with restrictions.