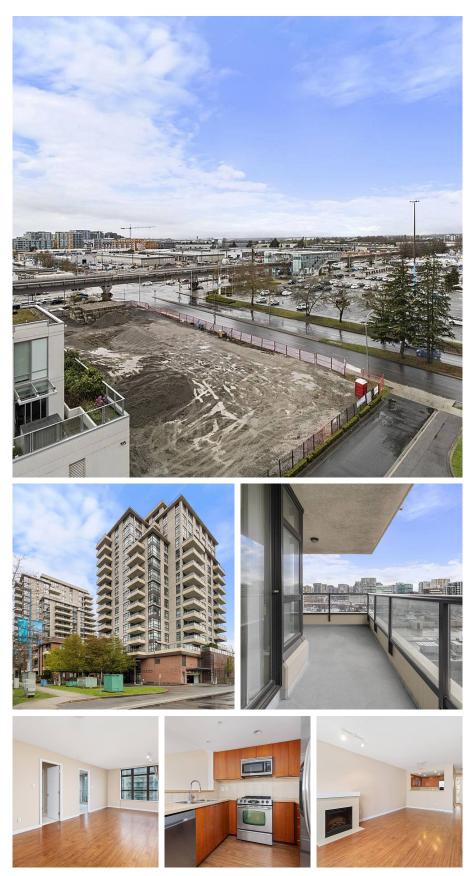

## 808 8120 Lansdowne Road, Richmond

\$758,000

Welcome to the elegant PRADO- the stunning landmark in the heart of downtown Richmond! This one-of-a-kind concrete high-rise building is quality built by APPIA, the family of most reputable BOSA development. Spacious and great layout. Perfect finish with high-end appliances & Caesar stone counter top. Huge garden with wellequipped amenities. Best location in Richmond. Walk to SkyTrain & bus station, Lansdowne Mall, Save-On Food & Kwantlen University. Excellent amenities, gym, steam sauna, guest suite, 2 side by side parking. Renovated in 2020, new paint, new carpet and new lights.

## FEATURES

Year Built: 2009 Views: Mountain & City Listed By: RE/MAX Westcoast