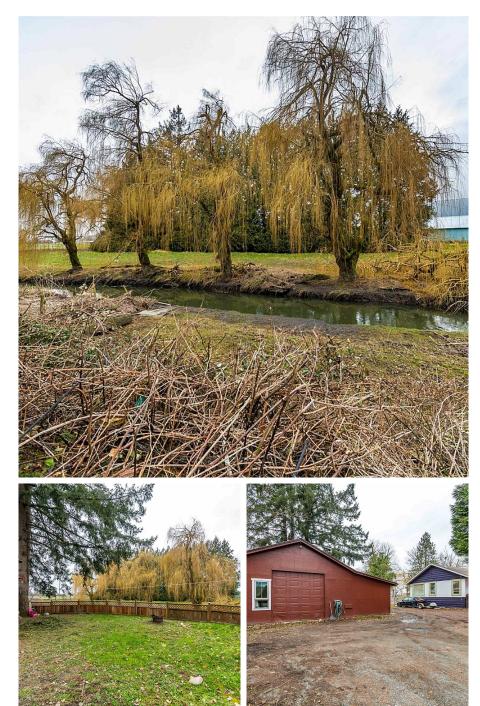

## 49519 Yale Road, Chilliwack

\$1,299,000

Great piece of waterfront property with 225 feet frontage (.4 Acres) with 3,409 sq ft of living space on Yale Rd. Drop your kayak into Hope River right from your own back yard for your daily paddle. This property has it all. Very bright with big windows looking out to the river; 911 sq ft selfcontained updated mortgage helper with attached 300 sq ft workshop and fenced yard; back deck overlooking the water and farmland; treed and private with 2 driveways. The Bsmt has its own self-contained area for in-laws or teenagers with its own separate entrance. Great investment opportunity with solid rental potential and multiple rental streams or live there and capitalize on the rental streams yourself. Not many like this available. Book your showing today!