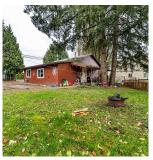

## 49519 Yale Road, Chilliwack

\$1,299,000

Great piece of waterfront property with 225 feet frontage (.4 Acres) with 3,409 sq ft of living space on Yale Rd. Drop your kayak into Hope River right from your own back yard for your daily paddle. This property has it all. Very bright with big windows looking out to the river; 911 sq ft selfcontained updated mortgage helper with attached 300 sq ft workshop and fenced yard; back deck overlooking the water and farmland; treed and private with 2 driveways. The Bsmt has its own self-contained area for in-laws or teenagers with its own separate entrance. Great investment opportunity with solid rental potential and multiple rental streams or live there and capitalize on the rental streams yourself. Not many like this available. Book your showing today!