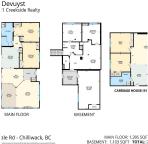

## **KEY INFORMATION**

MLS® R2676078 Residential Detached Chilliwack 6 Bedrooms 3 Bathrooms 2,498 SF 16,945 SF Lot