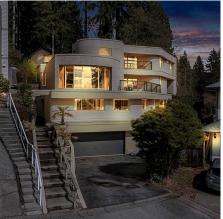

## 1258 Coleman Close, North Vancouver

\$3,088,000

ATTENTION FAMILIES WITH TEENS-the perfect home! Welcome to this spacious, light filled beauty sitting at the end of a quiet cul-de-sac with views toward Vancouver Island. The Architectural details, especially the dramatic staircase, will surely impress as will the abundance of space. With easy potential for a suite, this 6bedroom, 6-bathroom home has more than enough space to house an extended family and those working from home. The open floor plan is an entertainers dream complete with cherry wood kitchen cabinets, granite island & hardwood flooring opening to a fantastic living/dining room and beautiful windows capturing the views. ATTENTION car enthusiasts in need of a 'man cave', this garage has plenty to offer with additional outdoor space and room for an RV. IMPRESSIVE!