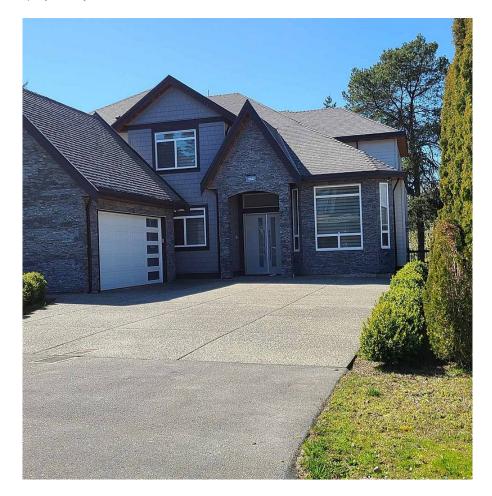

## 10843 128a Street, Surrey

\$2,888,000

Spectacular custom design dream home with a view quality finishing in quiet neighborhood. Property has legal 2 bdrm side suite. Plus another 5 master bedrooms, 6.5 bath w/ approx 4100 sq-ft house. 14 ft ceiling in Living rm. 10ft ceiling at kitchen & family rm. Great size Kitchen w/ lots of cabinets plus quarts counter tops w/ stainless steel appliances. A Chinese Wok-Kitchen right beside the main kitchen. Air-conditioning, fenced & private backyard w/ back lane. 2 car garage w/ electric vehicle charge & plenty of parking area in front. Close to Skytrain, school, shopping & recreation facilities.

## **KEY INFORMATION**

MLS® R2676208

Residential Detached

Whalley

7 Bedrooms

7 Bathrooms

4,100 SF

7,503 SF Lot