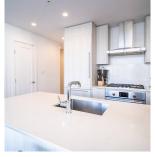

## 708 2311 Beta Avenue, Burnaby

\$859,000

A CORNER UNIT at Waterfall by LUMINA located in the desirable Brentwood Community! This unit offers natural light with floor-to-ceiling windows. 2 Bedrooms and 2 Bathrooms + a Large Patio with City and Mountain views, Air Conditioning, Laminate floors and tile, Bosch Appliances in the Kitchen, 1 parking stall. Amenities include Excercise Centre, Garden, Playground, Recreation Center, Concierge. Close to Skytrain, Brentwood High-end Shopping Centre, SFU, Restaurants, Coffee Shops with easy access to Highway.