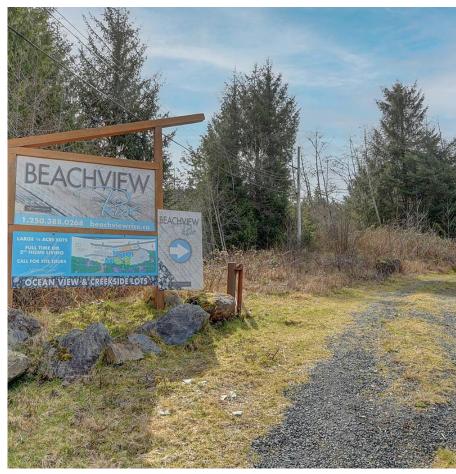

## Sl 13 Beachview Rise, No City Value

\$349,900

Nestled amongst the forest along the beautiful Baird Creek, this vacant lot is located in Beachview Rise and offers privacy and yet is only a short walk to the beach! Don't miss this opportunity to build in Beachview Rise, Port Renfrew's newest community. Just 2 hours from Victoria and Nanaimo, Beachview Rise offers views of Port San Juan, 3 marinas, nearby surfing, ancient forests, world class salmon fishing and 100+km of trails at your doorstep. Photos and aerial video tour in link below.