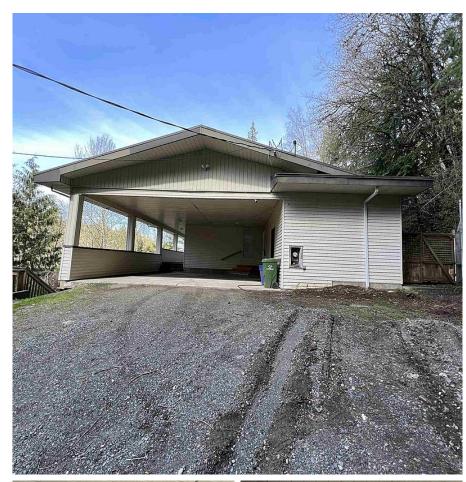

## 5970 Ryder Lake Road, Chilliwack

\$1,180,000

Find Peace and Serenity by make this almost 4000 sf. spacious rancher with walk out basement on very private 2.6 acres home yours. Newer fencing and gate add additional privacy, and backs against mountain. Outside features include a 22' x 25' carport and a 6' x 35' covered veranda. Large rooms inside with lots of windows offering spectacular views. Rough in for addition kitchen in basement. 2 stairways to the basement. Very unique property, must see to appreciate! Enjoy rural lifestyle now.