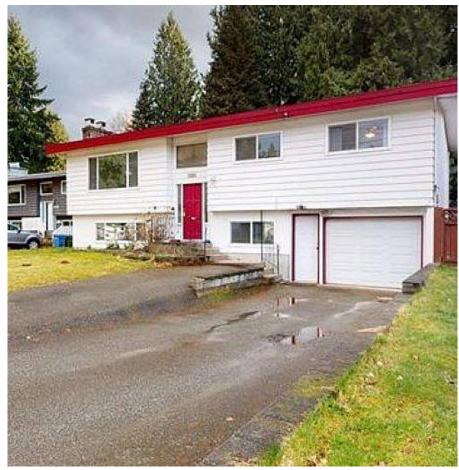

## 33214 Westbury Avenue, Abbotsford

\$1,349,000

NICELY RENOVATED in 2022!! BEST LOCATION IN WEST ABBOTSFORD!! Welcome to this great Family Home on a LARGE 8,640 sq ft LOT AREA. Newly painted home features a large Living room, Separate Eating Area, a Spacious Kitchen, and 3 Bedrooms/ full bath on the main floor. Moreover, features installed in 2022 are New windows, a high-efficiency fireplace & Water tank with a long-term Guarantee. Basement area has Fabulous built two bedroom with full bath. Lots of additional parking in the front. Close to all amenities.