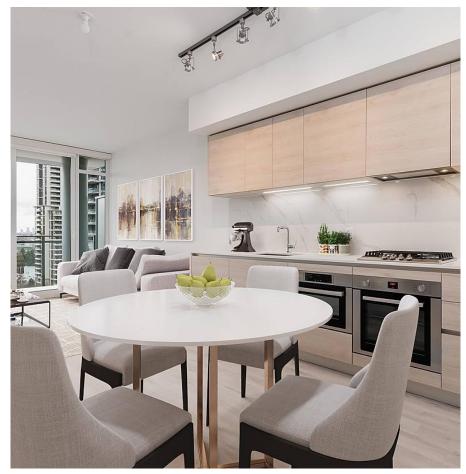

## 901 2085 Skyline Court, Burnaby

\$799,900

Be part of the most vibrant and urbanized community today! SOLO 3 CIRRUS by Appia Developments is the latest completed tower at SOLO District. This never livedin, west facing 1 BED features a DEN/FLEX, perfect for your home office! Enjoy sleek stainless Bosch appliances, gas cooktop, quartz countertops, front loading washer & gas dryer, air conditioning, 9ft ceilings, & wide plank laminate flooring throughout. Building amenities: concierge, gym, BBQ area, social & meeting room, rooftop garden and more! Steps away Whole Foods, Shoppers Drug Mark, only minutes from Brentwood Skytrain station and Brentwood mall. Pets & Rental friendly.