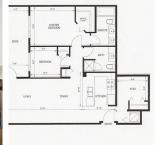

## 316 9877 University Crescent, Burnaby

\$688,000

Polygon built spacious 2 bedroom and large flex. Living area opens to 140sf deck with view of landscaped walkaway. Good floorplan with no wasted space. 9' ceilings. Master has ensuite with 2 sinks and large walk-in closet. In-floor radiant hot water heating system. Quiet Street, steps from the high street which has a good grocery, coffee shops, and restaurants. As a UniverCity resident, privileges include a Community Card that allows free or discounted use of many SFU recreational facilities and the library. Very close to a protected forest with outdoor hiking and biking trails. 1 parking and 1 locker.

## **KEY INFORMATION**

MLS® R2676251 Residential Attached Simon Fraser University 2 Bedrooms

2 Bathrooms

956 SF

\$502.57 Maintenance Fees