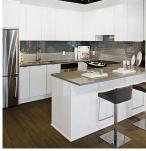

## 316 9877 University Crescent, Burnaby

\$688,000

Polygon built spacious 2 bedroom and large flex. Living area opens to 140sf deck with view of landscaped walkaway. Good floorplan with no wasted space. 9' ceilings. Master has ensuite with 2 sinks and large walk-in closet. In-floor radiant hot water heating system. Quiet Street, steps from the high street which has a good grocery, coffee shops, and restaurants. As a UniverCity resident, privileges include a Community Card that allows free or discounted use of many SFU recreational facilities and the library. Very close to a protected forest with outdoor hiking and biking trails. 1 parking and 1 locker.