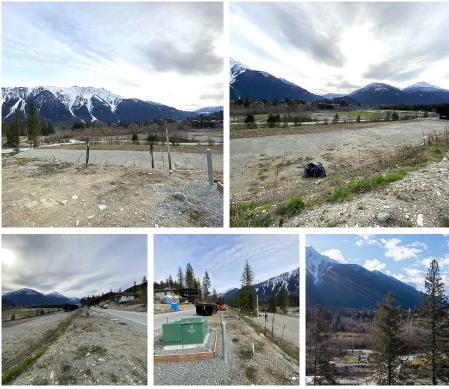

## 7633 Seven O'clock Drive, Pemberton

\$689,000

Enjoy all day sun and sweeping views of Mount Currie with a ready to build geotechnically engineered structural lot. Build your dream home on this 12,163 sq ft lot that is zoned for a suite. Access all the amazing outdoor features of the Sunstone neighbourhood with green space, nature trails, bike path, with close proximity to Pemberton and a 20 minute drive to Whistler. In ground water and sewer lines are located at the lot line for building convenience from the Village of Pemberton. Unobstructed southern exposure allows solar to be incorporated into your design to power your home and charge your vehicle securing your transportation and energy costs for life! Sunstone is a premier location that is a must see. Call today for more details.

## FEATURES

Views: SWEEPING VIEWS OF MT CURRIE Listed By: RE/MAX Sea to Sky Real Estate