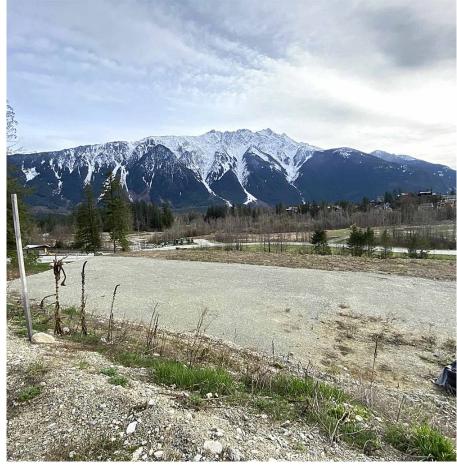

## 7633 Seven O'clock Drive, Pemberton

\$689,000

Enjoy all day sun and sweeping views of Mount Currie with a ready to build geotechnically engineered structural lot. Build your dream home on this 12,163 sq ft lot that is zoned for a suite. Access all the amazing outdoor features of the Sunstone neighbourhood with green space, nature trails, bike path, with close proximity to Pemberton and a 20 minute drive to Whistler. In ground water and sewer lines are located at the lot line for building convenience from the Village of Pemberton. Unobstructed southern exposure allows solar to be incorporated into your design to power your home and charge your vehicle securing your transportation and energy costs for life! Sunstone is a premier location that is a must see. Call today for more details.

## FEATURES

Views: SWEEPING VIEWS OF MT CURRIE Listed By: RE/MAX Sea to Sky Real Estate