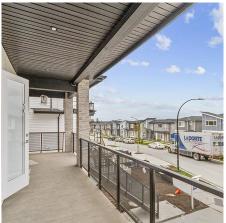

## 13722 232a Street, Maple Ridge

\$1,999,000

Beautiful View! Located high on the hill in Prime Silver Valley this custom designed home beauty will be a home to be proud of. Sitting on a 4436 square foot lot, this 4000 square foot home is ready for the large family with needs. With 4 bdrms and 6 baths in the main part of the home, everyone will get their own private ensuite. That still leaves a 2 bdrm legal suite in the rear bsmt for some revenue. This grand great room/gourmet kitchen sprawls out onto a huge covered deck across the rear. Spice kitchen keeps the mess hidden from guests. Front living room french doors open to a deck with a view off towards the city lights. Perfect for those quiet evenings. Theatre room and full bath in bsmt check. Heat pump installed plus Separate meter for suite! Well thought out and designed!

## **FEATURES**

Year Built: 2022

Views: VIEW OVER THE CITY

Listed By: Macdonald Realty