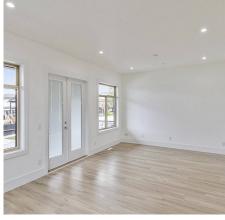

## 13722 232a Street, Maple Ridge

\$1,999,000

Beautiful View! Located high on the hill in Prime Silver Valley this custom designed home beauty will be a home to be proud of. Sitting on a 4436 square foot lot, this 4000 square foot home is ready for the large family with needs. With 4 bdrms and 6 baths in the main part of the home, everyone will get their own private ensuite. That still leaves a 2 bdrm legal suite in the rear bsmt for some revenue. This grand great room/gourmet kitchen sprawls out onto a huge covered deck across the rear. Spice kitchen keeps the mess hidden from guests. Front living room french doors open to a deck with a view off towards the city lights. Perfect for those quiet evenings. Theatre room and full bath in bsmt check. Heat pump installed plus Separate meter for suite! Well thought out and designed!