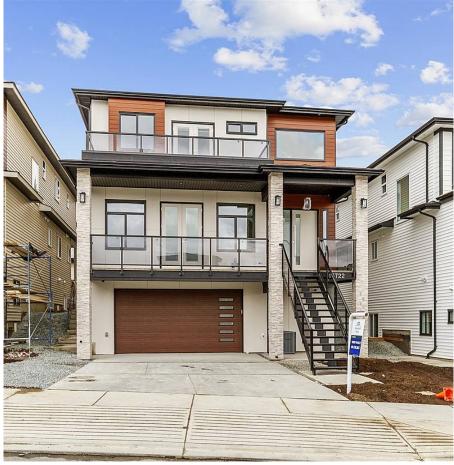

## 13722 232a Street, Maple Ridge

\$1,999,000

Beautiful View! Located high on the hill in Prime Silver Valley this custom designed home beauty will be a home to be proud of. Sitting on a 4436 square foot lot, this 4000 square foot home is ready for the large family with needs. With 4 bdrms and 6 baths in the main part of the home, everyone will get their own private ensuite. That still leaves a 2 bdrm legal suite in the rear bsmt for some revenue. This grand great room/gourmet kitchen sprawls out onto a huge covered deck across the rear. Spice kitchen keeps the mess hidden from guests. Front living room french doors open to a deck with a view off towards the city lights. Perfect for those quiet evenings. Theatre room and full bath in bsmt check. Heat pump installed plus Separate meter for suite! Well thought out and designed!

## **KEY INFORMATION**

MLS® R2676206

Residential Detached

Silver Valley

6 Bedrooms

7 Bathrooms

3,988 SF

4,428 SF Lot

## **FEATURES**

Year Built: 2022

Views: VIEW OVER THE CITY

Listed By: Macdonald Realty