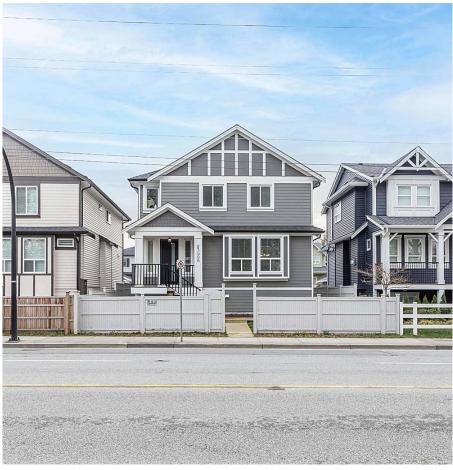

## 23906 Dewdney Trunk Road, Maple Ridge

\$1,499,000

Welcome to this beautiful newly home on a lot of 3800+ Sq.ft of lot with finished area of approx.3400 Sq.ft . In the center of Maple Ridge, this home has 6 bedrooms and 5 bathrooms . At the Upstairs, there are four bedrooms and three bathrooms, with walk in close sets. There is a 1 basement suite of 2 Bedrooms, Media room & 1 Bathroom as a mortgage helper. All amenities are within walking distance. School Catchment areas are Alexander Robinson Elementary & Samuel Robertson Secondary School. This house has 2-5-10 years warantty. So don't Miss this great opportunity both for buyers as well as for investors . Fix your appointment and make this beautiful home of yours.

## **KEY INFORMATION**

MLS® R2676586

Residential Detached

Cottonwood

6 Bedrooms

5 Bathrooms

3,421 SF

3,819 SF Lot