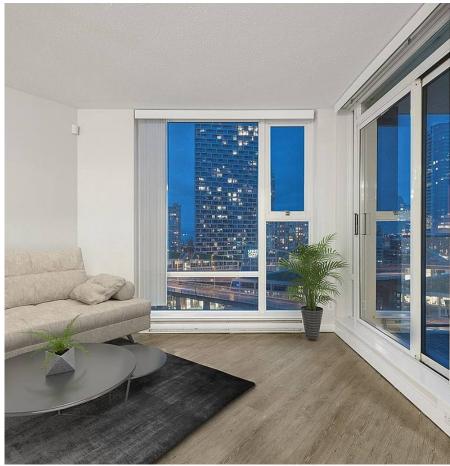

## 1807 583 Beach Crescent, Vancouver

\$849,900

Large One bedroom plus den at Two Park West by Concord Pacific. Offering a spacious & open living space with a den large enough to be used as a second bedroom or office. Enjoy views of False Creek and a distant English Bay with a vast outlook. World Class amenities at the Super Club: include a large pool, hot tub, gym, squash court, Movie theatre, conference room, 24hr concierge and even a guest suite. Walk out your front door to the Vancouver seawall, George Wainborn Park and only a short distance to restaurants, shops, the marina, and sky train. One parking stall included.