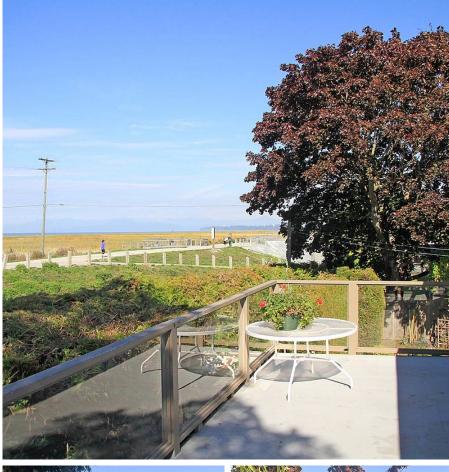

#### One-of a kind WATERFRONT

UNOBSTRUCTED VIEW!!! Located right on the West Dyke Trail with stunning west-facing sunsets. 4 plex (non-conforming) on huge 10,560sq ft lot with separate entrances. Approx 98ft X 108sq ft. Corner unit on cul-de-sac. Elementary catchment- Steves, Secondary- Boyd. 3 sundecks (one is a massive wrap around). Huge fully fenced yard for garden lovers. Extremely private and quiet setting, excellent for entertaining! Huge potential for development on this duplex lot.