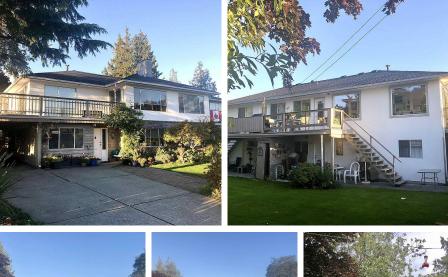

#### One-of a kind WATERFRONT

UNOBSTRUCTED VIEW!!! Located right on the West Dyke Trail with stunning west-facing sunsets. 4 plex (non-conforming) on huge 10,560sq ft lot with separate entrances. Approx 98ft X 108sq ft. Corner unit on cul-de-sac. Elementary catchment- Steves, Secondary- Boyd. 3 sundecks (one is a massive wrap around). Huge fully fenced yard for garden lovers. Extremely private and quiet setting, excellent for entertaining! Huge potential for development on this duplex lot.