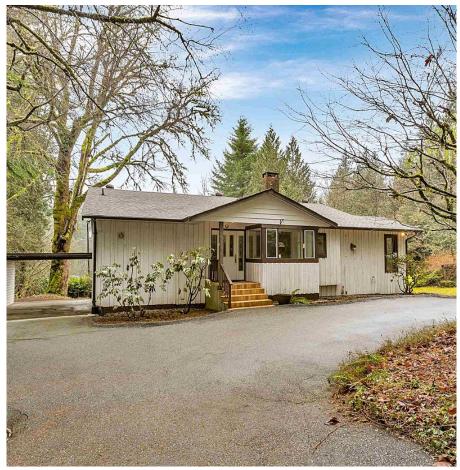

## 14126 Silver Valley Road, Maple Ridge

\$1,395,000

This Private, Peaceful, and Perfect park like 2 acre oasis is full of opportunity!! An incredible chance to enjoy for today and invest in the future. This original owner home is waiting your ideas w/a very functional rancher w/ basement floor plan. 3 bdrms/3baths, bright kitchen w/ eating nook, spacious living/dining room with oversize windows for loads of natural light, step outside and enjoy incredible views of mature trees, ravine, and North Alouette River. Detached double garage and carport w/storage room. A blank canvas daylight Bsmnt w/ many options. Invest in the future of Silver Valley w/ developments in the area. Steps to UBC Research Forest's beautiful trails. A rare opportunity to live on acreage w/ minutes to town. RS-3 Zoning, Not in ALR, Not in floodplain, OCP -eco-cluster.

## **FEATURES**

Year Built: 1958

Views: Greenbelt & River

Listed By: Royal LePage - Brookside Realty