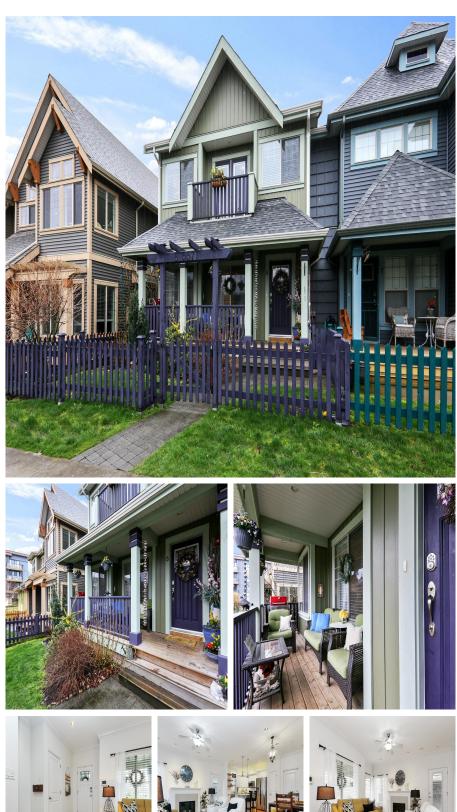

## 8 5571 Lindys Drive, Chilliwack

\$929,900

This beautiful 4-bed/4-bath end unit unit townhome is one of only 10-units located at Ravens Roost in Sardis is right across from Lindy's Park! Just a short stroll to Webster Park, the Vedder Rotary Trails network and all levels of schooling for the kids. Watch the morning sunrise from your front patio, or your patio off the master bedroom. This 2-story w/ basement home features 3-beds/2bath up, bright open kitchen w/ SS appliances & granite counters, dining, living & a 2-pc bath on main. Large rec. room & 4th bed & bath down. Come check it out today.