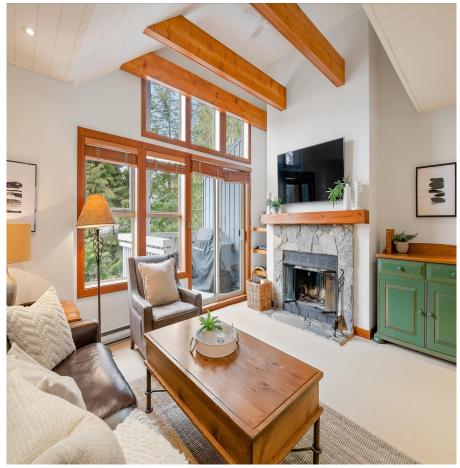

## 2 4661 Blackcomb Way, Whistler

\$2,427,000

Rarely available two bedroom Treeline townhome. The three levels include a very spacious and open living area which is both comfort and convenience given its location with ski-out to your front door from Blackcomb Mountain. With indoor and outdoor storage, unrestricted use including nightly rentals and a common hot tub. This truly is a four seasons location with access to skiing, and proximity to Lost Lake for hiking and mountain biking.

## **KEY INFORMATION**

MLS® R2676850 Residential Attached Benchlands 2 Bedrooms 2 Bathrooms 1,087 SF

## FEATURES

Year Built: 1996 Listed By: Whistler Real Estate Company Limited