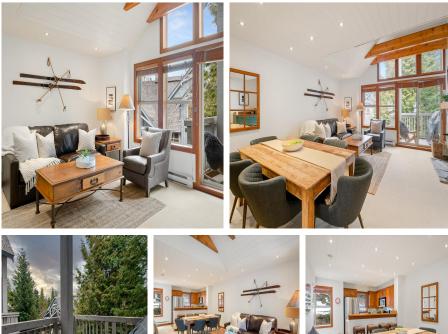

## 2 4661 Blackcomb Way, Whistler

\$2,427,000

Rarely available two bedroom Treeline townhome. The three levels include a very spacious and open living area which is both comfort and convenience given its location with ski-out to your front door from Blackcomb Mountain. With indoor and outdoor storage, unrestricted use including nightly rentals and a common hot tub. This truly is a four seasons location with access to skiing, and proximity to Lost Lake for hiking and mountain biking.

## **KEY INFORMATION**

MLS® R2676850 Residential Attached Benchlands 2 Bedrooms 2 Bathrooms 1,087 SF

## FEATURES

Year Built: 1996 Listed By: Whistler Real Estate Company Limited