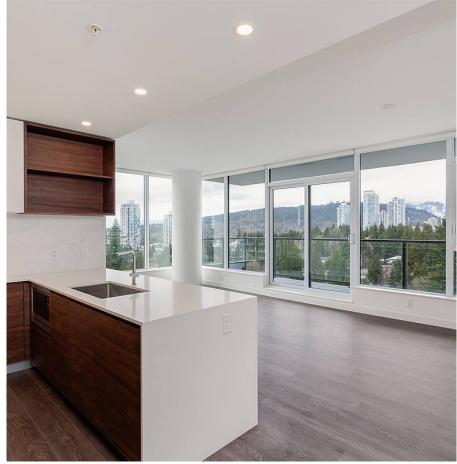

## 1401 585 Austin Avenue, Coquitlam

\$949,000

**BRIGHT CORNER 2 BEDROOM WITH** LARGE BALCONY FACING THE GOLF COURSE - Welcome to WYNWOOD GREEN by Anthem. Features include: Heating and air conditioning with individual climate controls, wide plank laminate throughout, fully intergrated BOSCH appliance package, built in smart storage systems and 24 hr concierge. Amenities include a fitness center, yoga area, guest suite, entertainment lounge, and plenty of green space. a collection of luxurious homes nestled between Brookmere Park and The Prestigious Vancouver Golf Club, just minutes from the urban vibrancy of Lougheed Town Centre and the Lougheed town centre skytrain station. 1 PARKING + 1 STORAGE LOCKER.