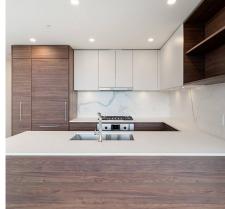

## 1401 585 Austin Avenue, Coquitlam

\$949,000

**BRIGHT CORNER 2 BEDROOM WITH** LARGE BALCONY FACING THE GOLF COURSE - Welcome to WYNWOOD GREEN by Anthem. Features include: Heating and air conditioning with individual climate controls, wide plank laminate throughout, fully intergrated BOSCH appliance package, built in smart storage systems and 24 hr concierge. Amenities include a fitness center, yoga area, guest suite, entertainment lounge, and plenty of green space. a collection of luxurious homes nestled between Brookmere Park and The Prestigious Vancouver Golf Club, just minutes from the urban vibrancy of Lougheed Town Centre and the Lougheed town centre skytrain station. 1 PARKING + 1 STORAGE LOCKER.