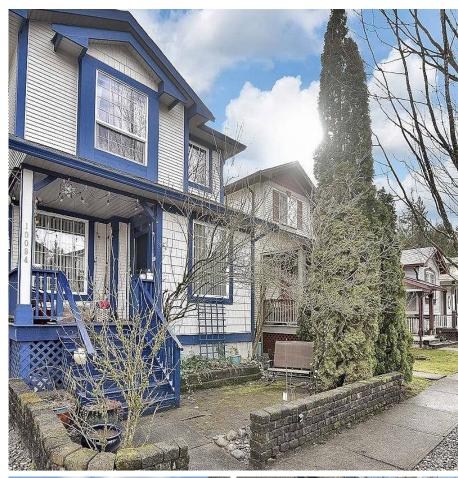

## 10094 243 Street, Maple Ridge

\$1,050,000

Great Family Home in Quiet and Friendly Country Lane Estates. This Spacious well kept home with new flooring! and the perfect layout. bring the family and enjoy the 5 bedroom and 3 bath, along with having the separate livingroom for quite enjoyment. Functionality that you are sure to enjoy! You will definitely want to and own this home! room & separate living and dining areas. 3 bedrooms up & 2 down. Open concept main-floor Gas Fireplace, Stainless steel Apliances, granite countertops! Yard garden overlooking Lush Greenspace in back & huge porch out front, walking distance to schools, coffee shop, BMX Park, trails & more. Come See For Yourself!!

## **KEY INFORMATION**

MLS® R2676703

Residential Detached

Albion

5 Bedrooms

3 Bathrooms

2,324 SF

2,346 SF Lot

## **FEATURES**

Year Built: 1999

Listed By: RE/MAX Blueprint Realty