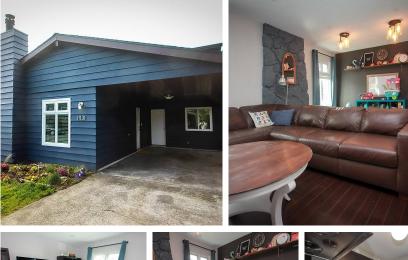

## 11131 Kingsbridge Drive, Richmond

\$1,450,000

Welcome to the Ironwood area! Single family home on 4000 square foot lot with 3 well sized bedroom. Updated kitchen with stainless steel appliances, granite countertops and updated cabinets. Laminate flooring throughout. Multi purpose room on the main level for an ideal office space for professionals that work from home. Brand new fencing for added privacy and large, open back yard with lawn shed for additional storage. Location ideal for the growing family: easy walk to Kingswood elementary and playgrounds and walking/bike trails, nearby dining and shopping at Ironwood and Coppersmith, and easy walk to multiple transit stops, as well as nearby highway access. Want to see more? Set up your private showing today.

## **KEY INFORMATION**

MLS® R2676830 Residential Detached Ironwood 3 Bedrooms 3 Bathrooms 1,521 SF 4,000 SF Lot

## FEATURES

Year Built: 1979 Listed By: Sutton Group Seafair Realty