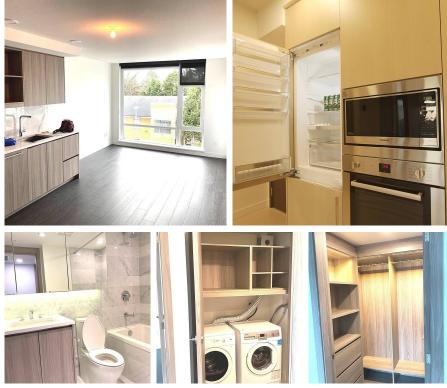

## 518 8800 Hazelbridge Way, Richmond

\$599,999

Concord Gardens Park Estates II by Concord Pacific - the most dynamic residence in Richmond, surrounded by water, garden landscaping and walking trails! Two year old South facing one bedroom plus a DEN unit offers good floor plan, one parking, high quality appliances and material, reputable developer and mature community living. Enjoy access to 5 star amenities includes bowling alley, basketball & badminton court, golf simulator, lounge, study room, heated swimming pool, sauna and steam room, gym and more! Convenient location, close to shopping, skytrain, and city centre. tenancy \$2000 per month to end of April, could stay one more year