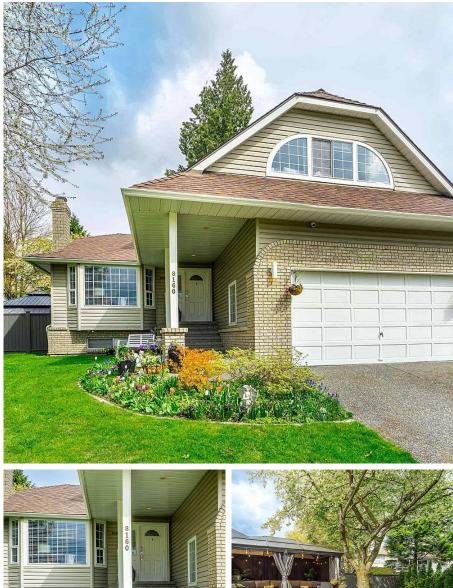

## 8160 153a Street, Surrey

\$1,798,000

Beautiful 4 bd/4 bth home in desirable cul de sac neighbrhod in heart of Fleetwood. Spacious flrpln w/ upgr'd flrs & paint thru-out, 2 upgr'd gas f/p on main & 1 electric f/p in bsmt, fully reno'd ktchn, rplc'd roof, h/w tank, central a/c new toilets thruout, fencing, gorgeous b/yrd w/ lrg tiered wood deck, perfect for entertaining, covr'd hot tub & more. Huge rec. room could be 5th bd/lounge area, great for extnd family. Main flr showcases lrg lvng rm/dining leads to ktchn & family rm (currently used as formal dining) & office. Bsmt ft. one bdrm suite w/ f/p /ensuite laundry & own entrance. Dble garge w/EV chrger. Walking dist. to Coyote Creek Elem. & Fltwd. Park Sec. & mins. to all other amen. Pls. Allow 24hr notice for showings

## **KEY INFORMATION**

MLS® R2676615 Residential Detached Fleetwood Tynehead 4 Bedrooms 4 Bathrooms 3,492 SF 7,052 SF Lot

Year Built: 1991 Views: Valley Listed By: Sutton Group-West Coast Realty (Surrey/24)