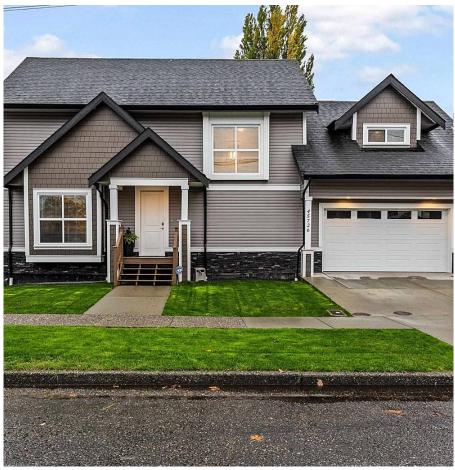

## 45726 Reece Avenue, Chilliwack

\$1,250,000

This beautiful welcoming 2 story home offers charm, style, high end finishing's & effortless living. Enjoy weekends & evenings walking to breweries, delicious bakeries, coffee/home décor shops, restaurants & ambience of District 1881 as well as the Leisure Center, Coliseum, parks & more. Beautiful white kitchen w/quartz counter tops, Kitchen Aid s/s appliances, pantry, open bright floor plan, gas fireplace, built in work from home desk & oversized windows allowing natural light throughout. Garage easily accommodates 2 cars, workbench & has drive though to park your RV/boat on it's own pad. Fully fenced for added privacy, a/c, central vac, CAT 5, family room w/ wet bar, pot lights, flat finish ceilings, moldings, crawl space & much more. Don't miss out, call today for your private showing!