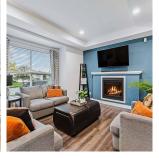

## 45726 Reece Avenue, Chilliwack

\$1,250,000

This beautiful welcoming 2 story home offers charm, style, high end finishing's & effortless living. Enjoy weekends & evenings walking to breweries, delicious bakeries, coffee/home décor shops, restaurants & ambience of District 1881 as well as the Leisure Center, Coliseum, parks & more. Beautiful white kitchen w/quartz counter tops, Kitchen Aid s/s appliances, pantry, open bright floor plan, gas fireplace, built in work from home desk & oversized windows allowing natural light throughout. Garage easily accommodates 2 cars, workbench & has drive though to park your RV/boat on it's own pad. Fully fenced for added privacy, a/c, central vac, CAT 5, family room w/ wet bar, pot lights, flat finish ceilings, moldings, crawl space & much more. Don't miss out, call today for your private showing!