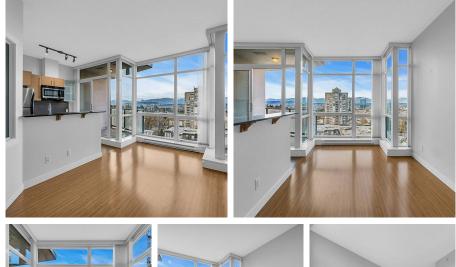

## 901 13399 104 Avenue, Surrey

\$485,000

D'Corize - renowned concrete high-rise built by dependable Kerkhoff Construction! Bright, well maintained, 1 bedroom / 1 full bathroom layout with 544 sqft of functional and sophisticated living area. Boasting notable features such as 9' ceiling height, S/S appliances, quartz countertops, laminate flooring throughout, extensive strata amenities with manageable strata fees, rentals & one pet allowed, secured underground parking stall and storage locker, and a spacious balcony overlooking elevated VIEWS of the urban landscape and North Shore mountains! Conveniently located within walking distance to Central City Mall & Gateway Skytrain Station, and SFU-Surrey Campus. Live in and experience all the popular attractions, conveniences, and accessibilities offered at the heart of Surrey Central!

## FEATURES

Year Built: 2009 Views: City & Mountain Listed By: Royal Pacific Realty Corp.