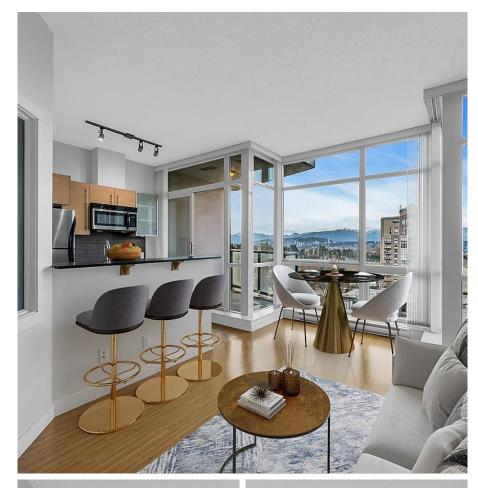

## 901 13399 104 Avenue, Surrey

\$485,000

D'Corize - renowned concrete high-rise built by dependable Kerkhoff Construction! Bright, well maintained, 1 bedroom / 1 full bathroom layout with 544 sqft of functional and sophisticated living area. Boasting notable features such as 9' ceiling height, S/S appliances, quartz countertops, laminate flooring throughout, extensive strata amenities with manageable strata fees, rentals & one pet allowed, secured underground parking stall and storage locker, and a spacious balcony overlooking elevated VIEWS of the urban landscape and North Shore mountains! Conveniently located within walking distance to Central City Mall & Gateway Skytrain Station, and SFU-Surrey Campus. Live in and experience all the popular attractions, conveniences, and accessibilities offered at the heart of Surrey Central!

## FEATURES

Year Built: 2009 Views: City & Mountain Listed By: Royal Pacific Realty Corp.