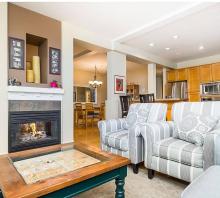

## 65 16655 64 Avenue, Surrey

\$1,174,000

Gorgeous, air-conditioned end corner unit backing onto golf course and side/front door facing treelined park area. Best location in complex. As much space and more privacy than a detached home. 4 Bedroom+ 4 Bath; featuring 9" ceilings on main, large windows, High end finishing throughout: Gourmet kitchen, granite countertops, S/S appliances, gas Jennair range, large double garage, the master suite has his & hers closets, master bath has been upgraded with an oversized shower. Fully finished basement could be a perfect in-law suite or home office. The complex has an exercise room, meeting room, games room, and 2 GUEST SUITES. Spots for visitor parking. Very quiet location minutes from Northview Golf Course, close to transit, schools, Cloverdale Athletic Park, & historic downtown Cloverdale