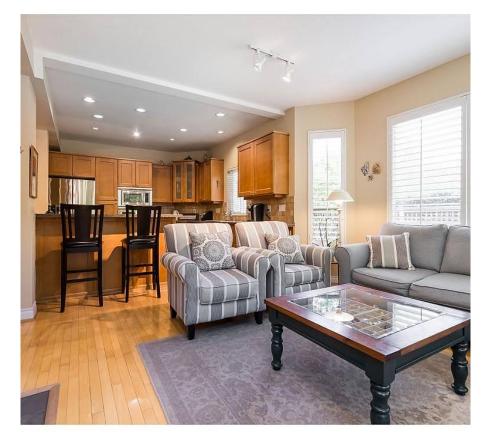

## 65 16655 64 Avenue, Surrey

\$1,174,000

Gorgeous, air-conditioned end corner unit backing onto golf course and side/front door facing treelined park area. Best location in complex. As much space and more privacy than a detached home. 4 Bedroom+ 4 Bath; featuring 9" ceilings on main, large windows, High end finishing throughout: Gourmet kitchen, granite countertops, S/S appliances, gas Jennair range, large double garage, the master suite has his & hers closets, master bath has been upgraded with an oversized shower. Fully finished basement could be a perfect in-law suite or home office. The complex has an exercise room, meeting room, games room, and 2 GUEST SUITES. Spots for visitor parking. Very quiet location minutes from Northview Golf Course, close to transit, schools, Cloverdale Athletic Park, & historic downtown Cloverdale