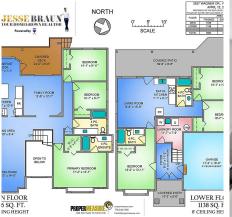

## 3527 Wagner Drive, Abbotsford

\$1,550,000

LOCATION, LOCATION, LOCATION! This home is located near everything without being on a busy street! All 3 levels of schooling or within walking distance, rec center, parks and more! It just 2 minutes away from High Street Shopping center as well. As for the home, it was built just 22 years ago and has been very well maintained. It has a very practical floorplan for easy living with 4 bedrooms on the main dwelling (3 up, 1 down) and a 2 bedroom mortgage helper. Lots of room for entertaining in the house and a nice flat and fenced back yard for the kids and dog. Check out the view from the back patio! You will be wanting to drink your tea out there every morning. Book your private showing today!

## **KEY INFORMATION**

MLS® R2676943

Residential Detached

Abbotsford West

6 Bedrooms

4 Bathrooms

2,684 SF

5,812 SF Lot