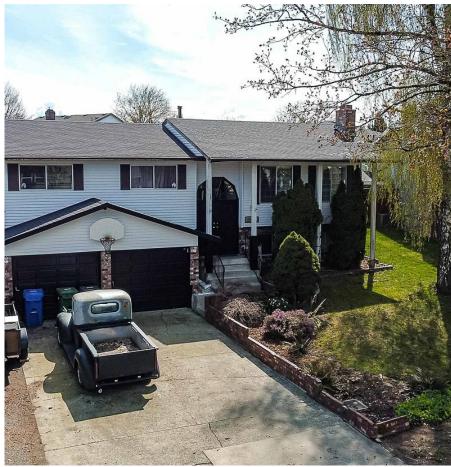

## 3716 Harwood Crescent, Abbotsford

\$1,300,000

This quiet and family oriented neighbourhood is walking distance to Chief Dan George School, Dr. Roberta Elementary School, Shopping, parks & Transit! Traditional upstairs 3 bedroom rancher layout. Lovely south facing backyard for gardeners. Master Bedroom leads out to the covered patio with hot tub. Downstairs has 1 bedroom & office space or convert to a2nd bedroom. Central A/C, koi fish pond, double car garage with RV parking. Bring your own ideas to make it just the way you like!

## **KEY INFORMATION**

MLS® R2676992 Residential Detached Central Abbotsford 4 Bedrooms 3 Bathrooms 1,920 SF 6,343 SF Lot

## FEATURES

Year Built: 1980 Listed By: Keller Williams Elite Realty