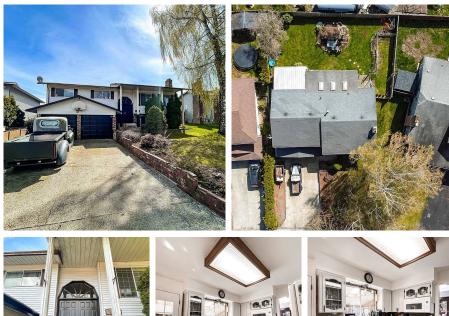

## 3716 Harwood Crescent, Abbotsford

\$1,300,000

This quiet and family oriented neighbourhood is walking distance to Chief Dan George School, Dr. Roberta Elementary School, Shopping, parks & Transit! Traditional upstairs 3 bedroom rancher layout. Lovely south facing backyard for gardeners. Master Bedroom leads out to the covered patio with hot tub. Downstairs has 1 bedroom & office space or convert to a2nd bedroom. Central A/C, koi fish pond, double car garage with RV parking. Bring your own ideas to make it just the way you like!

## **KEY INFORMATION**

MLS® R2676992 Residential Detached Central Abbotsford 4 Bedrooms 3 Bathrooms 1,920 SF 6,343 SF Lot

## FEATURES

Year Built: 1980 Listed By: Keller Williams Elite Realty