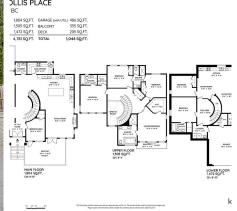

## 8395 Hollis Place, Burnaby

\$3,488,000

FALL in LOVE with this South Slope Beauty. Come view this GORGEOUS 3 Level 4,781 sq ft., Traditional Modern Style Family Home sitting on the high side of the Street in Cul De Sac, with SOUTH VIEWS. 8 Bedrooms, 5 & 1/2 Bathrooms. Basement Easily can accommodate extended families with their own entrance. Formal Living Room and Dining Room and to Covered Deck, Perfect for Entertaining. HUGE Open Kitchen for Family Gatherings with WOK Kitchen with Gas Range. Breakfast Bar, Open Family room with Gas Fireplace. Hot Water Radiant Heat. Steam Shower, Jacuzzi. Low Maintenance Yard. Attached Double Garage with Lots of Additional Open Parking. Easy access to Richmond and Airport. Close to Metrotown Shopping and Crystal Mall, Byrne Market Crossing. School Catchment, Nelson Elementary, Bby South Sec

## **KEY INFORMATION**

MLS® R2677028

Residential Detached

South Slope

8 Bedrooms

6 Bathrooms

4,781 SF

8,106 SF Lot