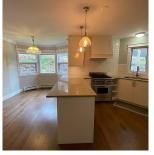

## 35979 Stoneridge Place, Abbotsford

\$1,399,000

Beautiful east Abbotsford home with lots of upgrades including cast iron railing, 50 yrs old roof and hickory floor through out main and upstairs. The new kitchen has quartz counters and lots of cupboard space. The newly finished basement has a huge closet and one has a deck. The backyard has a sundeck that overlooks flowers, vegetable gardens and a fish pond. The home is very private and yet close to all amenities and schools.