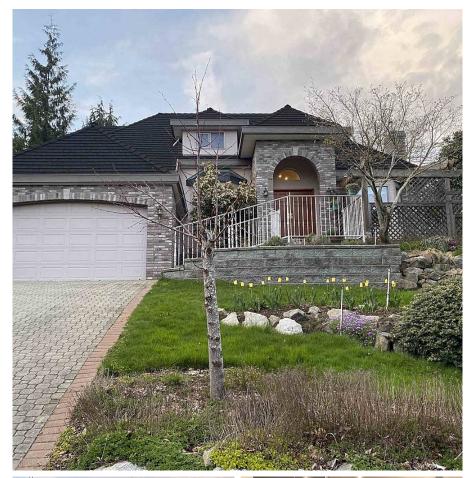

## 35979 Stoneridge Place, Abbotsford

\$1,399,000

Beautiful east Abbotsford home with lots of upgrades including cast iron railing, 50 yrs old roof and hickory floor through out main and upstairs. The new kitchen has quartz counters and lots of cupboard space. The newly finished basement has a huge closet and one has a deck. The backyard has a sundeck that overlooks flowers, vegetable gardens and a fish pond. The home is very private and yet close to all amenities and schools.