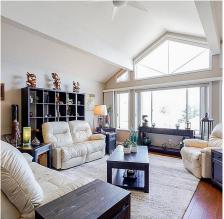

## 25 8590 Sunrise Drive, Chilliwack

\$919,900

Welcome to the prestigious gated community of Maple Hills on Chilliwack Mountain! This SE facing 3 bed/3 bath end unit offers beautiful views of the Chilliwack Valley & mountains from the front deck or privacy from the rear patio. Over 2500sqft of living space w/ a unique floor plan featuring vaulted ceilings, fully updated chef's kitchen w/ new appliances & custom cabinets separated from the open lvg/dng areas by a showpice 2 sided fireplace. Primary suite with w/i closet & beautiful ensuite w/ separate tub & shower, 2 addl spacious bedrooms, huge media rm & rec room w/ 2nd fireplace and large double sbs garage! A/C, updated lighting & freshly painted in earthy clr schm. 2 pets allowed (any sz) & no rentals. Recent bldg upgrades incl roof & deck nothing to do but move right in!