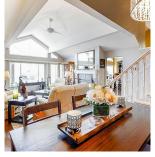

## 25 8590 Sunrise Drive, Chilliwack

\$919,900

Welcome to the prestigious gated community of Maple Hills on Chilliwack Mountain! This SE facing 3 bed/3 bath end unit offers beautiful views of the Chilliwack Valley & mountains from the front deck or privacy from the rear patio. Over 2500sqft of living space w/ a unique floor plan featuring vaulted ceilings, fully updated chef's kitchen w/ new appliances & custom cabinets separated from the open lvg/dng areas by a showpice 2 sided fireplace. Primary suite with w/i closet & beautiful ensuite w/ separate tub & shower, 2 addl spacious bedrooms, huge media rm & rec room w/ 2nd fireplace and large double sbs garage! A/C, updated lighting & freshly painted in earthy clr schm. 2 pets allowed (any sz) & no rentals. Recent bldg upgrades incl roof & deck nothing to do but move right in!