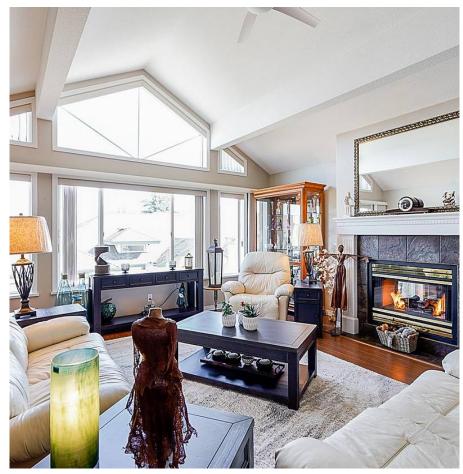

## 25 8590 Sunrise Drive, Chilliwack

\$919,900

Welcome to the prestigious gated community of Maple Hills on Chilliwack Mountain! This SE facing 3 bed/3 bath end unit offers beautiful views of the Chilliwack Valley & mountains from the front deck or privacy from the rear patio. Over 2500sqft of living space w/ a unique floor plan featuring vaulted ceilings, fully updated chef's kitchen w/ new appliances & custom cabinets separated from the open lvg/dng areas by a showpice 2 sided fireplace. Primary suite with w/i closet & beautiful ensuite w/ separate tub & shower, 2 addl spacious bedrooms, huge media rm & rec room w/ 2nd fireplace and large double sbs garage! A/C, updated lighting & freshly painted in earthy clr schm. 2 pets allowed (any sz) & no rentals. Recent bldg upgrades incl roof & deck nothing to do but move right in!