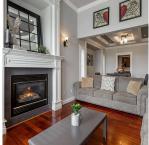

## 20353 98a Avenue, Langley

\$1,699,800

WALNUT GROVE beauty! Step inside this 6 bedroom, two level plus full basement home, in a great family oriented neighbourhood. Over 3600 sq ft of living space as you are welcomed inside the vaulted entry. Gas fireplaces in living & family rooms. Formal dining area off kitchen. Warm paint tones throughout. Huge kitchen with tile floors, wet bar area, granite countertops, stainless steel appliances & island. Large adjoining family room. French doors lead to your massive 36' x 32' private deck for entertaining your summer bbqs with friends w built in gas. 4 oversized bdrms upstairs w incredible master suite, walk in closet & spacious ensuite. Downstairs features a separate media/rec room as a bonus space & 2 bdrm mortgage helper makes for a great in law suite for Mom & Dad! 10 out of 10!