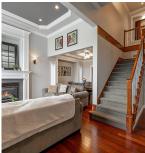

## 20353 98a Avenue, Langley

\$1,699,800

WALNUT GROVE beauty! Step inside this 6 bedroom, two level plus full basement home, in a great family oriented neighbourhood. Over 3600 sq ft of living space as you are welcomed inside the vaulted entry. Gas fireplaces in living & family rooms. Formal dining area off kitchen. Warm paint tones throughout. Huge kitchen with tile floors, wet bar area, granite countertops, stainless steel appliances & island. Large adjoining family room. French doors lead to your massive 36' x 32' private deck for entertaining your summer bbqs with friends w built in gas. 4 oversized bdrms upstairs w incredible master suite, walk in closet & spacious ensuite. Downstairs features a separate media/rec room as a bonus space & 2 bdrm mortgage helper makes for a great in law suite for Mom & Dad! 10 out of 10!