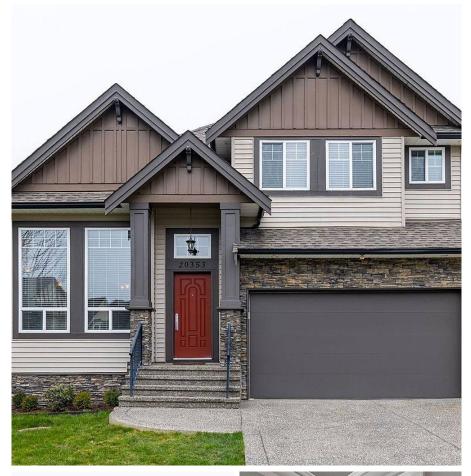

## 20353 98a Avenue, Langley

\$1,699,800

WALNUT GROVE beauty! Step inside this 6 bedroom, two level plus full basement home, in a great family oriented neighbourhood. Over 3600 sq ft of living space as you are welcomed inside the vaulted entry. Gas fireplaces in living & family rooms. Formal dining area off kitchen. Warm paint tones throughout. Huge kitchen with tile floors, wet bar area, granite countertops, stainless steel appliances & island. Large adjoining family room. French doors lead to your massive 36' x 32' private deck for entertaining your summer bbqs with friends w built in gas. 4 oversized bdrms upstairs w incredible master suite, walk in closet & spacious ensuite. Downstairs features a separate media/rec room as a bonus space & 2 bdrm mortgage helper makes for a great in law suite for Mom & Dad! 10 out of 10!

## **KEY INFORMATION**

MLS® R2676950

Residential Detached

Walnut Grove

7 Bedrooms

4 Bathrooms

3,614 SF

4,519 SF Lot