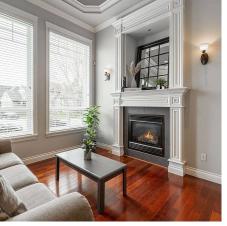

## 20353 98a Avenue, Langley

\$1,699,800

WALNUT GROVE beauty! Step inside this 6 bedroom, two level plus full basement home, in a great family oriented neighbourhood. Over 3600 sq ft of living space as you are welcomed inside the vaulted entry. Gas fireplaces in living & family rooms. Formal dining area off kitchen. Warm paint tones throughout. Huge kitchen with tile floors, wet bar area, granite countertops, stainless steel appliances & island. Large adjoining family room. French doors lead to your massive 36' x 32' private deck for entertaining your summer bbqs with friends w built in gas. 4 oversized bdrms upstairs w incredible master suite, walk in closet & spacious ensuite. Downstairs features a separate media/rec room as a bonus space & 2 bdrm mortgage helper makes for a great in law suite for Mom & Dad! 10 out of 10!