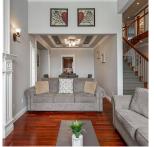

## 20353 98a Avenue, Langley

\$1,699,800

WALNUT GROVE beauty! Step inside this 6 bedroom, two level plus full basement home, in a great family oriented neighbourhood. Over 3600 sq ft of living space as you are welcomed inside the vaulted entry. Gas fireplaces in living & family rooms. Formal dining area off kitchen. Warm paint tones throughout. Huge kitchen with tile floors, wet bar area, granite countertops, stainless steel appliances & island. Large adjoining family room. French doors lead to your massive 36' x 32' private deck for entertaining your summer bbqs with friends w built in gas. 4 oversized bdrms upstairs w incredible master suite, walk in closet & spacious ensuite. Downstairs features a separate media/rec room as a bonus space & 2 bdrm mortgage helper makes for a great in law suite for Mom & Dad! 10 out of 10!