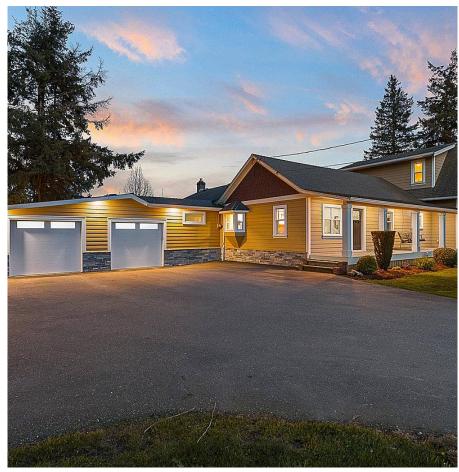

## 6384 Hopedale Road, Chilliwack

\$2,175,000

GREENDALE ACREAGE! This updated four bedroom family home sits on 2 flat acres. The open-concept kitchen features an over-sized island and lots of cabinetry, flowing through the dining room and out new double doors leading onto your private, covered patio with a HOT TUB and aboveground POOL. The double garage is insulated and has 220V power, there is a separate 16' x 8' heated pool house, a 16' x 12' insulated shop, an oversized dog house and run, and a chicken coop. The 2011 addition and total renovation included new septic, electrical, plumbing, spray foam insulation and drywall. The fields are connected to a well-water irrigation system perfect for continued farm status of cedar hedge farming, or grazing pastures. City water is available at the road. There is room for lots of parking.