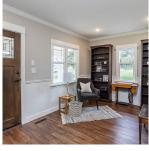

## 6384 Hopedale Road, Chilliwack

\$2,175,000

GREENDALE ACREAGE! This updated four bedroom family home sits on 2 flat acres. The open-concept kitchen features an over-sized island and lots of cabinetry, flowing through the dining room and out new double doors leading onto your private, covered patio with a HOT TUB and aboveground POOL. The double garage is insulated and has 220V power, there is a separate 16' x 8' heated pool house, a 16' x 12' insulated shop, an oversized dog house and run, and a chicken coop. The 2011 addition and total renovation included new septic, electrical, plumbing, spray foam insulation and drywall. The fields are connected to a well-water irrigation system perfect for continued farm status of cedar hedge farming, or grazing pastures. City water is available at the road. There is room for lots of parking.