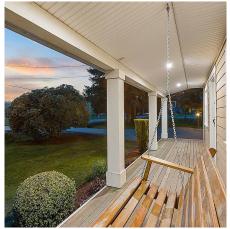

## 6384 Hopedale Road, Chilliwack

\$2,175,000

GREENDALE ACREAGE! This updated four bedroom family home sits on 2 flat acres. The open-concept kitchen features an over-sized island and lots of cabinetry, flowing through the dining room and out new double doors leading onto your private, covered patio with a HOT TUB and aboveground POOL. The double garage is insulated and has 220V power, there is a separate 16' x 8' heated pool house, a 16' x 12' insulated shop, an oversized dog house and run, and a chicken coop. The 2011 addition and total renovation included new septic, electrical, plumbing, spray foam insulation and drywall. The fields are connected to a well-water irrigation system perfect for continued farm status of cedar hedge farming, or grazing pastures. City water is available at the road. There is room for lots of parking.