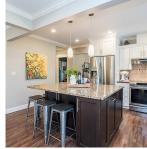

## 6384 Hopedale Road, Chilliwack

\$2,175,000

GREENDALE ACREAGE! This updated four bedroom family home sits on 2 flat acres. The open-concept kitchen features an over-sized island and lots of cabinetry, flowing through the dining room and out new double doors leading onto your private, covered patio with a HOT TUB and aboveground POOL. The double garage is insulated and has 220V power, there is a separate 16' x 8' heated pool house, a 16' x 12' insulated shop, an oversized dog house and run, and a chicken coop. The 2011 addition and total renovation included new septic, electrical, plumbing, spray foam insulation and drywall. The fields are connected to a well-water irrigation system perfect for continued farm status of cedar hedge farming, or grazing pastures. City water is available at the road. There is room for lots of parking.