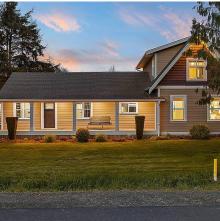

## 6384 Hopedale Road, Chilliwack

\$2,175,000

GREENDALE ACREAGE! This updated four bedroom family home sits on 2 flat acres. The open-concept kitchen features an over-sized island and lots of cabinetry, flowing through the dining room and out new double doors leading onto your private, covered patio with a HOT TUB and aboveground POOL. The double garage is insulated and has 220V power, there is a separate 16' x 8' heated pool house, a 16' x 12' insulated shop, an oversized dog house and run, and a chicken coop. The 2011 addition and total renovation included new septic, electrical, plumbing, spray foam insulation and drywall. The fields are connected to a well-water irrigation system perfect for continued farm status of cedar hedge farming, or grazing pastures. City water is available at the road. There is room for lots of parking.