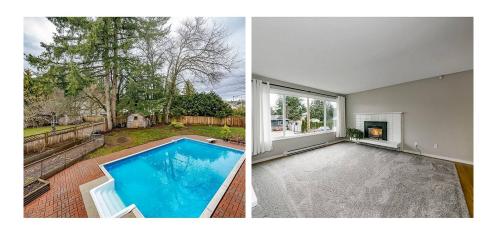

## 20995 118 Avenue, Maple Ridge

\$1,499,000

Centrally located, updated family home on almost 1/4 acre! This 2 level home offers 5 bdrms /2bthrms in desired west Maple Ridge in a great neighborhood! Downstairs has an updated 2 bed suite with separate entrance & laundry. Upstairs has been updated which includes: kitchen, bthrm, windows and flooring. 2 gas fireplaces. Fantastic outdoor living space with over 650 SQ.FT. of deck & balcony, mostly covered! Enjoy your large, fully fenced backyard with an in-ground pool perfect for those hot summer days! Plenty of space for your RV, additional storage under the deck, shed and your own vegetable garden! Minutes to West Coast Express, Pitt Meadows bridges, schools and more! The Seller is in the process of replacing the driveway to a new double wide driveway.