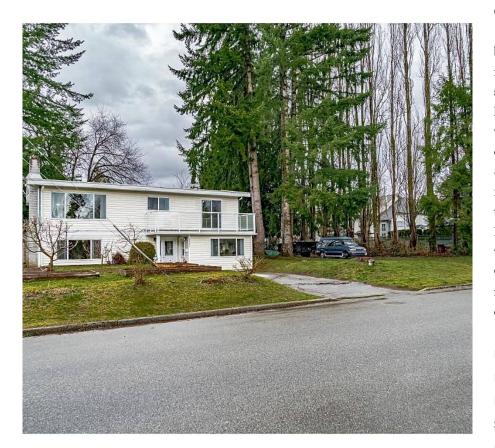

## 20995 118 Avenue, Maple Ridge

\$1,499,000

Centrally located, updated family home on almost 1/4 acre! This 2 level home offers 5 bdrms /2bthrms in desired west Maple Ridge in a great neighborhood! Downstairs has an updated 2 bed suite with separate entrance & laundry. Upstairs has been updated which includes: kitchen, bthrm, windows and flooring. 2 gas fireplaces. Fantastic outdoor living space with over 650 SQ.FT. of deck & balcony, mostly covered! Enjoy your large, fully fenced backyard with an in-ground pool perfect for those hot summer days! Plenty of space for your RV, additional storage under the deck, shed and your own vegetable garden! Minutes to West Coast Express, Pitt Meadows bridges, schools and more! The Seller is in the process of replacing the driveway to a new double wide driveway.

## **KEY INFORMATION**

MLS® R2677241 Residential Detached Southwest Maple Ridge 5 Bedrooms 2 Bathrooms 2,195 SF 10,019 SF Lot

## FEATURES

Year Built: 1969 Listed By: Royal LePage Sterling Realty