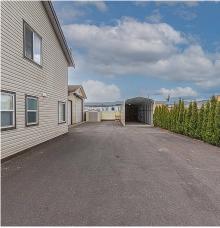

## 2371 Queen Street, Abbotsford

\$3,200,000

INDUSTRIAL LAND - Very unique investment opportunity in west Abbotsford! Large 80x120 Industrial lot (I1 zoning) with a well renovated 2100+ Sqft of newly renovated 3 bed 3 bath and has an unfinished basement that can be converted into a suite.2 good size shops, 1st shop is (38x15) 13 ft bay door, ceiling 15ft, 2nd shop (29x38) 18.5 ft bay door, ceiling 15ft. Lots of potential here with some creative ideas to produce good income from the property. Big Shop at the back of the property with separate bathroom. Lots more to know! Call me to find out!.