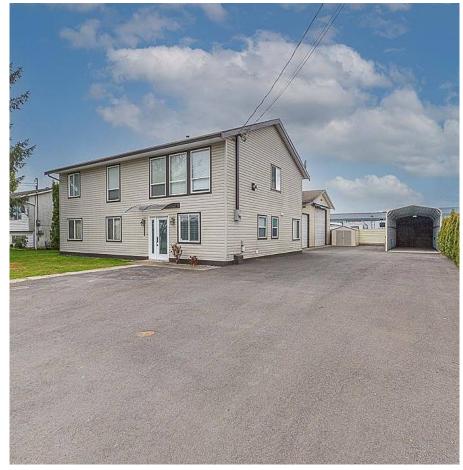

## 2371 Queen Street, Abbotsford

\$3,200,000

INDUSTRIAL LAND - Very unique investment opportunity in west Abbotsford! Large 80x120 Industrial lot (I1 zoning) with a well renovated 2100+ Sqft of newly renovated 3 bed 3 bath and has an unfinished basement that can be converted into a suite.2 good size shops, 1st shop is (38x15) 13 ft bay door, ceiling 15ft, 2nd shop (29x38) 18.5 ft bay door, ceiling 15ft. Lots of potential here with some creative ideas to produce good income from the property. Big Shop at the back of the property with separate bathroom. Lots more to know! Call me to find out!.