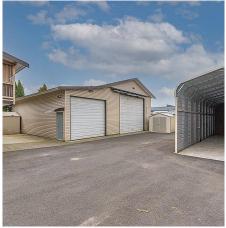

## 2371 Queen Street, Abbotsford

\$3,200,000

INDUSTRIAL LAND - Very unique investment opportunity in west Abbotsford! Large 80x120 Industrial lot (I1 zoning) with a well renovated 2100+ Sqft of newly renovated 3 bed 3 bath and has an unfinished basement that can be converted into a suite.2 good size shops, 1st shop is (38x15) 13 ft bay door, ceiling 15ft, 2nd shop (29x38) 18.5 ft bay door, ceiling 15ft. Lots of potential here with some creative ideas to produce good income from the property. Big Shop at the back of the property with separate bathroom. Lots more to know! Call me to find out!.