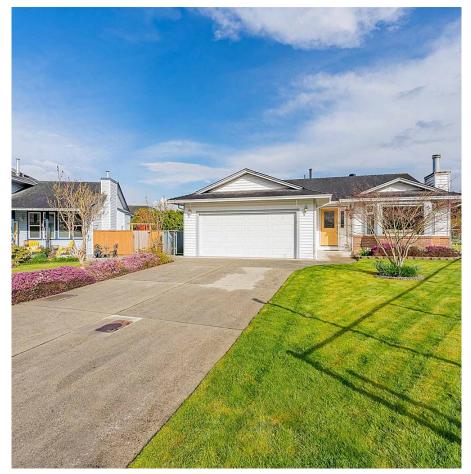

## 12580 Gray Street, Maple Ridge

\$1,249,900

Amazing opportunity to move into this well maintained rancher on a large South-East facing lot. Located in a family friendly cul-de-sac just steps away from Alouette Elementary School and Park. Enjoy the large private backyard that comes equipped with a covered patio, garden beds, shed, and large hedges. This bright and functional layout offers a large entrance that opens onto your formal family room and dining room. Great kitchen with newer appliances is combined with an eating area and living room that connects you to the covered patio. The large primary bedroom can fit large furniture and has a three piece ensuite and walk-in closet. Two additional bedrooms are amazing sizes for family or guests.