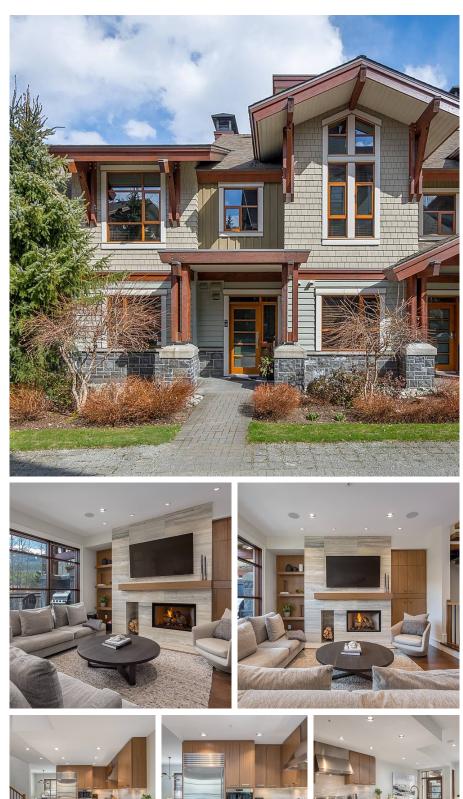

## 17 7124 Nancy Greene Drive, Whistler

\$5,129,000

Nestled alongside Fitzsimmons Creek and the Valley Trail, this luxury townhome offers bold contemporary design and west coast inspired finishes. Built in open concept, rich woods work alongside travertine stone and wool carpeting to create a mountain modern space offering 4 bedrooms and a lower family room with bar. Vaulted ceilings and expansive windows frame Whistler and Blackcomb Mountain views, while the generously spaced outdoor areas with hot tub, dining and lounge area are perfect for entertaining with family and friends. Secure underground parking in a private double garage provides direct access to your home. Fitzsimmons Walk is located within an easy five-minute stroll from Whistler Village. Phase I zoning allows for nightly rentals and unlimited owner usage.