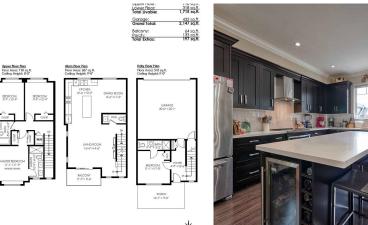

## 33 14285 64 Avenue, Surrey

\$1,095,000

GORGEOUS 4 bdrm, 3.5 bath townhouse, end unit, backing onto protected environment greenbelt. 9' ceilings on main level, 2 car garage. Top floor, 3 spacious bedrooms with large closet in Master & conveniently located laundry room. Excellent view from master. Main floor has open layout, nice natural light. Kitchen has stainless steel appliances, quartz counter-tops, huge island. Powder room on main floor, balcony with amazing view. Downstairs 4th bedroom with attached bathroom great for office or flex room. Quartz in all bathrooms. Central location, walking distance to shopping, both levels of school and easy access to Hwy 10. Investors dream with Seller 24 month rent back. 2-5-10 warranty in place. Open House April 24, 1-3 PM, by appointment. Call now to arrange your viewing.

## **KEY INFORMATION**

MLS® R2677063

Residential Attached

East Newton

4 Bedrooms

4 Bathrooms

1,715 SF