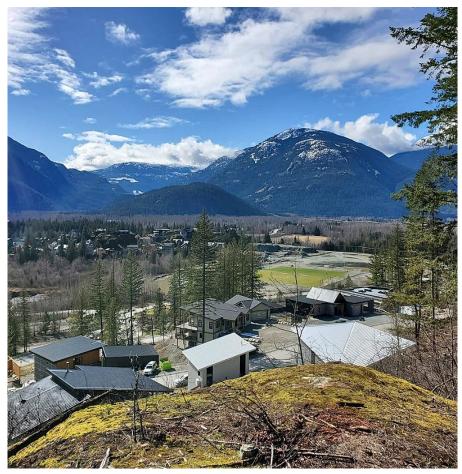

## 8212 Merlot Peak Drive, Pemberton

\$678,900

Build the dream home you have always dreamed of. With just under a jaw-dropping, 13,000 sqft to make your dream into reality, Merlot Peak Drive delivers. With unsurpassed beauty from every window, enjoy endless summers of adventure every day. Horseback riding, kayaking, mountain biking, hiking or just enjoying stargazing, this is the place you will want to call home. Pemberton Valley floor stretches far down below you up to the iconic mountain top of Mt Currie. This absolutely stunning lot, lucky #7A, is south facing, allowing your dream home to maximize the sunshine of the Pemberton valley when considering your build. Back to the adventures in winter, snowmobiling, cross-country skiing, snowshoeing endless trails or heading south ~20 minutes for a day on the slopes at WhistlerBlackcomb.