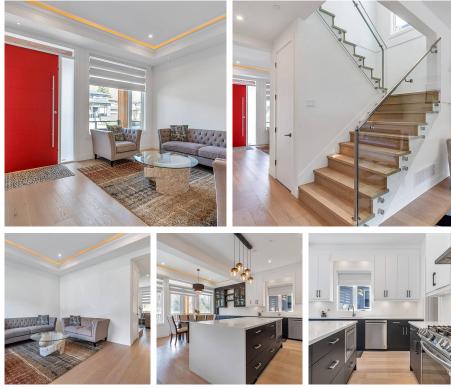

## 39416 Cardinal Drive, Squamish

\$1,899,000

OUTSTANDING home in quiet cul-de-sac in the new Ravenwoods subdivision, close to Brennan Park Recreation Centre, shopping, amenities/ services and transit nearby. Custom built with exceptional finishes, bright open rooms and functional floor plan. Gorgeous kitchen/dining/ bar area with extensive custom cabinets and plenty of storage, large island with bar seating for casual dining and microwave, gas stove, sleek stainless chimney style vent, fridge and dishwasher, blonde engineered oak floors on main, powder room and laundry on main, stylish LED lighting, gas forced air furnace plus air conditioning, four large bedrooms + three full bathrooms above, double garage (403 sf) with built-in EV charger plus open parking on driveway, fully fenced yard, survey available, great mountain views