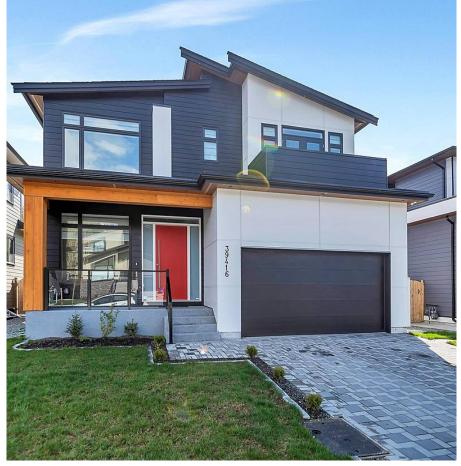

## 39416 Cardinal Drive, Squamish

\$1,899,000

OUTSTANDING home in quiet cul-de-sac in the new Ravenwoods subdivision, close to Brennan Park Recreation Centre, shopping, amenities/ services and transit nearby. Custom built with exceptional finishes, bright open rooms and functional floor plan. Gorgeous kitchen/dining/ bar area with extensive custom cabinets and plenty of storage, large island with bar seating for casual dining and microwave, gas stove, sleek stainless chimney style vent, fridge and dishwasher, blonde engineered oak floors on main, powder room and laundry on main, stylish LED lighting, gas forced air furnace plus air conditioning, four large bedrooms + three full bathrooms above, double garage (403 sf) with built-in EV charger plus open parking on driveway, fully fenced yard, survey available, great mountain views

## **KEY INFORMATION**

MLS® R2677625 Residential Detached Brennan Center 4 Bedrooms 4 Bathrooms 2,433 SF 4,611 SF Lot

## FEATURES

Year Built: 2021 Views: Coastal Mountains Listed By: Sotheby's International Realty Canada