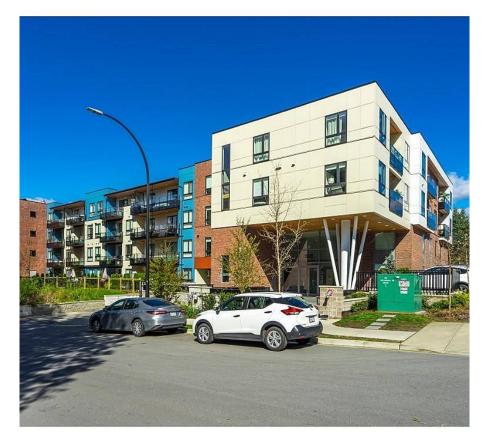

## 212 12320 222 Street, Maple Ridge

\$699,000

Welcome to The 222, centrally located in Maple Ridge on a tranquil residential street. Built in 2020, this bright unit is beautifully finished with sleek design throughout. The space features a large kitchen with tons of storage space plus a large peninsula, and with 3 bedrooms and 2 baths, there is plenty of room for the kids or your home office. The unit features a balcony overlooking a mature green belt, and includes A/C, 2 parking spaces, and a storage locker. Don't miss out on this gem!