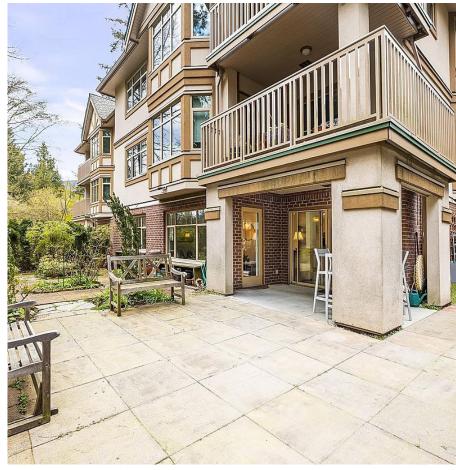

## 201 2059 Chesterfield Avenue, North Vancouver

\$850,000

Massive, private, south-west exposed patio in Central Lonsdale. Ridge Park Gardens is an adult oriented building (55+) located right on Wagg Creek Park and just a block away from some of the best deli's, produce stores, and more, that Lonsdale has to offer. The home itself is tucked nicely away from the street, on the back side of the building, over looking the park. The dramatically oversized patio, 837 sq ft, provides a blank canvas for all your gardening fancies and a perfect space to read a book and listen to the birdies. This home has 2 generously sized bedrooms, 2 full bathrooms, a big living room, warmed by a gas fire place and equipped with a picture window overlooking your private garden, and all new appliances in the kitchen. ......Gone!..... Awaiting probate