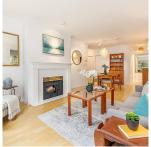

## 201 2059 Chesterfield Avenue, North Vancouver

\$850,000

Massive, private, south-west exposed patio in Central Lonsdale. Ridge Park Gardens is an adult oriented building (55+) located right on Wagg Creek Park and just a block away from some of the best deli's, produce stores, and more, that Lonsdale has to offer. The home itself is tucked nicely away from the street, on the back side of the building, over looking the park. The dramatically oversized patio, 837 sq ft, provides a blank canvas for all your gardening fancies and a perfect space to read a book and listen to the birdies. This home has 2 generously sized bedrooms, 2 full bathrooms, a big living room, warmed by a gas fire place and equipped with a picture window overlooking your private garden, and all new appliances in the kitchen. ......Gone!..... Awaiting probate