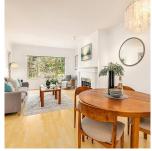

## 201 2059 Chesterfield Avenue, North Vancouver

\$850,000

Massive, private, south-west exposed patio in Central Lonsdale. Ridge Park Gardens is an adult oriented building (55+) located right on Wagg Creek Park and just a block away from some of the best deli's, produce stores, and more, that Lonsdale has to offer. The home itself is tucked nicely away from the street, on the back side of the building, over looking the park. The dramatically oversized patio, 837 sq ft, provides a blank canvas for all your gardening fancies and a perfect space to read a book and listen to the birdies. This home has 2 generously sized bedrooms, 2 full bathrooms, a big living room, warmed by a gas fire place and equipped with a picture window overlooking your private garden, and all new appliances in the kitchen. ......Gone!..... Awaiting probate