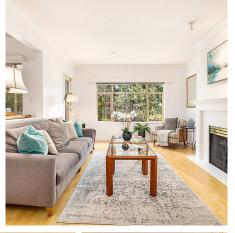

## 201 2059 Chesterfield Avenue, North Vancouver

\$850,000

Massive, private, south-west exposed patio in Central Lonsdale. Ridge Park Gardens is an adult oriented building (55+) located right on Wagg Creek Park and just a block away from some of the best deli's, produce stores, and more, that Lonsdale has to offer. The home itself is tucked nicely away from the street, on the back side of the building, over looking the park. The dramatically oversized patio, 837 sq ft, provides a blank canvas for all your gardening fancies and a perfect space to read a book and listen to the birdies. This home has 2 generously sized bedrooms, 2 full bathrooms, a big living room, warmed by a gas fire place and equipped with a picture window overlooking your private garden, and all new appliances in the kitchen. ......Gone!..... Awaiting probate