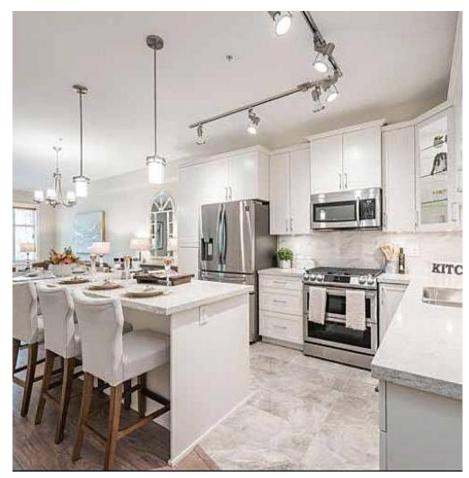

## 207 11077 Ravine Road, Surrey

\$635,000

Ledgeview by Quadra Homes. The unit is Air Condition Ready, comes with triple glazed large size windows, lots of work done to make the suite quieter, contemporary interior design and other luxurious features through out the property, built in wall safe, garburator, high end appliances. Transit/Skytrain within walking distance. Central location close to shopping, parks and Schools. Fitness Room, HIGE Roof top lounge, community garden and kids play area. Strata fee includes Heating, hot-water and Natural Gas.