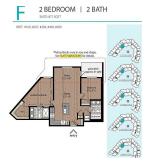

## **KEY INFORMATION**

MLS® R2677828

Residential Attached

Whalley

2 Bedrooms

2 Bathrooms

877 SF

\$385.88 Maintenance Fees