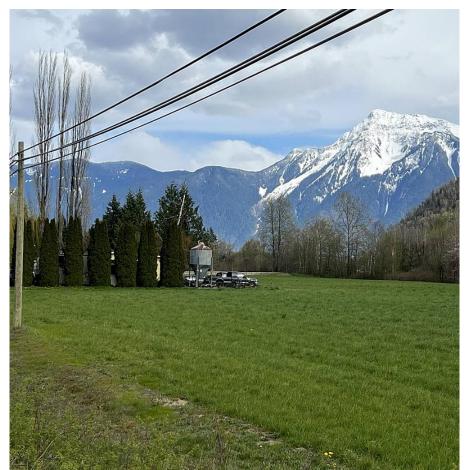

## 5402 Lougheed Highway, Agassiz

\$2,499,000

24 acres of farmland with a home and incredible views of Mt Cheam! Nestled up to Limbert mountain to the south, this property has beautiful sandy loam soil perfect for growing berry or veggie cash crops, or raising animals. Currently all in grass. Perfect location for a roadside stand! Irrigation well in place. Become self-sustainable on your own piece of land with an open slate to make this property your own. Build a new home or make the current one yours, plenty of options. 2 bedroom 2 bath 1300 sq ft double wide modular home with attached single garage will need full renovation after long term tenants. Value primarily in land with existing homesite as a bonus.