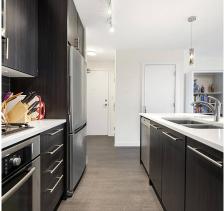

## 1609 608 Belmont Street, New Westminster

\$648,000

Viceroy by Bosa Properties. This spacious NE facing 1 bed and den home comes with 1 parking and 1 locker. Features include a private 190 sqft balcony with unobstructed views of the North Shore Mountains, floor to ceiling windows, Quartz counter tops, laminate flooring, S/S Bosch gas cook top, oven, dishwasher, microwave, S/S Samsung fridge and full size washer and dryer. You can't beat this location! Only minutes away from Save On Foods, Walmart, London Drugs, Starbucks, Royal City Centre, Moody Park and Public transportation. Open House and all showings by appointment only. Please contact your Realtor to arrange a showing.