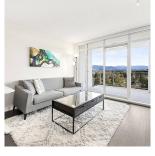

## 1609 608 Belmont Street, New Westminster

\$648,000

Viceroy by Bosa Properties. This spacious NE facing 1 bed and den home comes with 1 parking and 1 locker. Features include a private 190 sqft balcony with unobstructed views of the North Shore Mountains, floor to ceiling windows, Quartz counter tops, laminate flooring, S/S Bosch gas cook top, oven, dishwasher, microwave, S/S Samsung fridge and full size washer and dryer. You can't beat this location! Only minutes away from Save On Foods, Walmart, London Drugs, Starbucks, Royal City Centre, Moody Park and Public transportation. Open House and all showings by appointment only. Please contact your Realtor to arrange a showing.