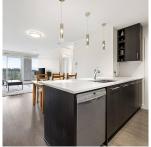

## 1609 608 Belmont Street, New Westminster

\$648,000

Viceroy by Bosa Properties. This spacious NE facing 1 bed and den home comes with 1 parking and 1 locker. Features include a private 190 sqft balcony with unobstructed views of the North Shore Mountains, floor to ceiling windows, Quartz counter tops, laminate flooring, S/S Bosch gas cook top, oven, dishwasher, microwave, S/S Samsung fridge and full size washer and dryer. You can't beat this location! Only minutes away from Save On Foods, Walmart, London Drugs, Starbucks, Royal City Centre, Moody Park and Public transportation. Open House and all showings by appointment only. Please contact your Realtor to arrange a showing.