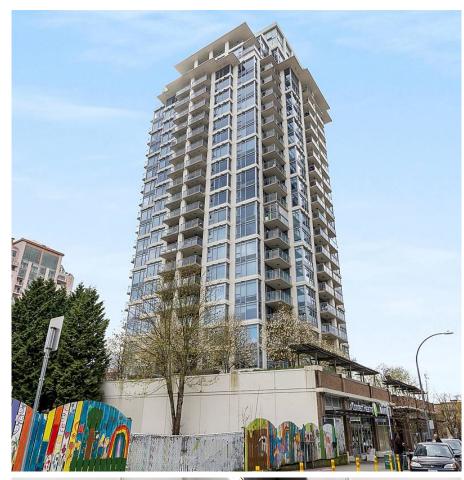

## 1609 608 Belmont Street, New Westminster

\$648,000

Viceroy by Bosa Properties. This spacious NE facing 1 bed and den home comes with 1 parking and 1 locker. Features include a private 190 sqft balcony with unobstructed views of the North Shore Mountains, floor to ceiling windows, Quartz counter tops, laminate flooring, S/S Bosch gas cook top, oven, dishwasher, microwave, S/S Samsung fridge and full size washer and dryer. You can't beat this location! Only minutes away from Save On Foods, Walmart, London Drugs, Starbucks, Royal City Centre, Moody Park and Public transportation. Open House and all showings by appointment only. Please contact your Realtor to arrange a showing.