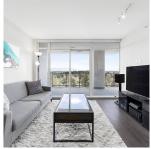

## 1609 608 Belmont Street, New Westminster

\$648,000

Viceroy by Bosa Properties. This spacious NE facing 1 bed and den home comes with 1 parking and 1 locker. Features include a private 190 sqft balcony with unobstructed views of the North Shore Mountains, floor to ceiling windows, Quartz counter tops, laminate flooring, S/S Bosch gas cook top, oven, dishwasher, microwave, S/S Samsung fridge and full size washer and dryer. You can't beat this location! Only minutes away from Save On Foods, Walmart, London Drugs, Starbucks, Royal City Centre, Moody Park and Public transportation. Open House and all showings by appointment only. Please contact your Realtor to arrange a showing.