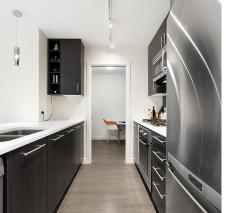

## 1609 608 Belmont Street, New Westminster

\$648,000

Viceroy by Bosa Properties. This spacious NE facing 1 bed and den home comes with 1 parking and 1 locker. Features include a private 190 sqft balcony with unobstructed views of the North Shore Mountains, floor to ceiling windows, Quartz counter tops, laminate flooring, S/S Bosch gas cook top, oven, dishwasher, microwave, S/S Samsung fridge and full size washer and dryer. You can't beat this location! Only minutes away from Save On Foods, Walmart, London Drugs, Starbucks, Royal City Centre, Moody Park and Public transportation. Open House and all showings by appointment only. Please contact your Realtor to arrange a showing.