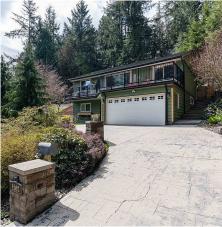

## 1985 Arborlynn Drive, North Vancouver

\$1,789,999

single family home. Very private lot facing Hastings Creek Park. Move in ready with great potential in this 5 bed 2 bath family friendly fenced 7080 sqft lot. 5 large bedrooms, well maintained bones, upgraded plumbing, water, and landscaping. Plenty of room for a family to grown in this home with a private fenced in yard. Steps to the best trails Lynn Valley has to offer, great schools close by, minutes from Lynn Valley Centre. Please call to book your private showing and get to this one before its gone.