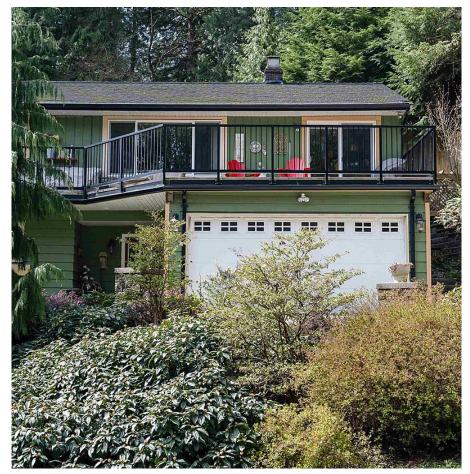

## 1985 Arborlynn Drive, North Vancouver

\$1,789,999

single family home. Very private lot facing Hastings Creek Park. Move in ready with great potential in this 5 bed 2 bath family friendly fenced 7080 sqft lot. 5 large bedrooms, well maintained bones, upgraded plumbing, water, and landscaping. Plenty of room for a family to grown in this home with a private fenced in yard. Steps to the best trails Lynn Valley has to offer, great schools close by, minutes from Lynn Valley Centre. Please call to book your private showing and get to this one before its gone.